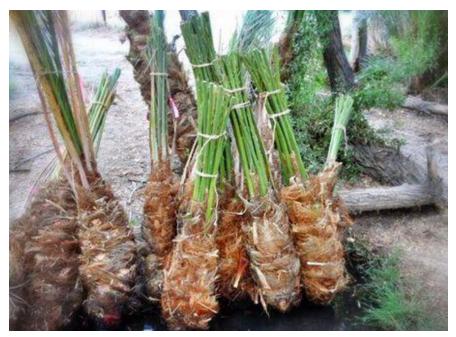

0<br>840000<br>1050000 |           |
|              | Year  3rd  4th  5th  6th | Yield in Kgs<br>per Plant<br>50<br>100<br>150<br>200 | Price / Kg  130  120  100  100 | Income /<br>Plant<br>6500<br>12000<br>15000<br>20000 | 70<br>70<br>70<br>70<br>70 | / Acre 455000 840000 1050000 1400000  |           |

### Plants Source & Price:

#### **Main Source:**

- We Import the Tissue Culture Plants from Dubai/Abudabi companies.
- Both Female & Male Plant Price: Rs4,500/- X80=3,60,000 per 1Acre.
- After 100% payment 2 Months time to deliver.

#### **2<sup>nd</sup> Source:**

- We have our own production with off Shoots.
- Both Female & Male Plant Price: Rs3,500/- X80=2,80,000 per 1Acre.
- 50% Advance payment, 50% before delivery of 6 Months.

### TissueCulture Plants





### **OffShoot Plants**





### Challenges:

- Package of practices will be given the Customers only.
- Mainly the "Rhinoceros beetle pest" damage the trees.
- We supply the plants, Pest & Diseases resistant.
- We give complete Technical Consultancy at chargeable.





## Rhinoceros beetle pest damaged Trees:















### Thanks with Valuable Dates