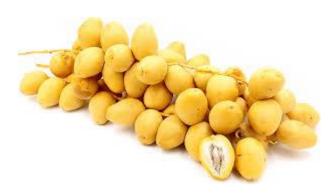

|

### Plants Source & Price:

#### **Main Source:**

- We Import the Tissue Culture Plants from Dubai/Abudabi companies.
- Both Female & Male Plant Price: Rs4,500/- X80=3,60,000 per 1Acre.
- After 100% payment 2 Months time to deliver.

#### **2<sup>nd</sup> Source:**

- We have our own production with off Shoots.
- Both Female & Male Plant Price: Rs3,500/- X80=2,80,000 per 1Acre.
- 50% Advance payment, 50% before delivery of 6 Months.

### TissueCulture Plants





### **OffShoot Plants**





### Challenges:

- Package of practices will be given the Customers only.
- Mainly the "Rhinoceros beetle pest" damage the trees.
- We supply the plants, Pest & Diseases resistant.
- We give complete Technical Consultancy at chargeable.





## Rhinoceros beetle pest damaged Trees:















### Thanks with Valuable Dates