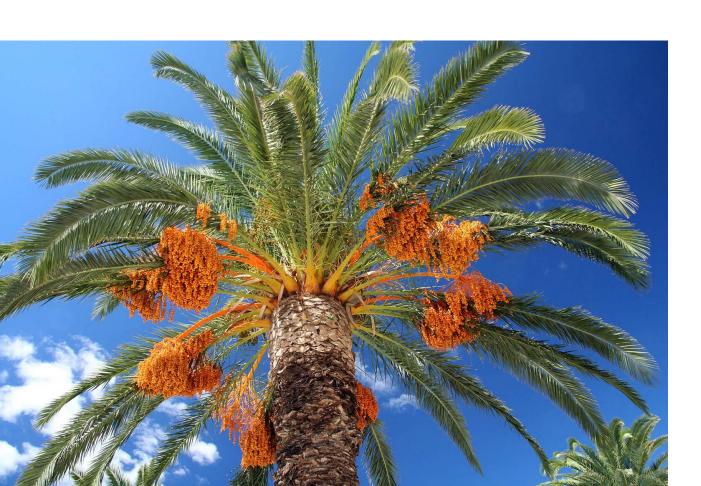

#### **Main Source:**

- We Import the Tissue Culture Plants from Dubai/Abudabi companies.
- Both Female & Male Plant Price: Rs4,500/- X80=3,60,000 per 1Acre.
- After 100% payment 2 Months time to deliver.

#### **2<sup>nd</sup> Source:**

- We have our own production with off Shoots.
- Both Female & Male Plant Price: Rs3,500/- X80=2,80,000 per 1Acre.
- 50% Advance payment, 50% before delivery of 6 Months.

### TissueCulture Plants





### **OffShoot Plants**





### Challenges:

- Package of practices will be given the Customers only.
- Mainly the "Rhinoceros beetle pest" damage the trees.
- We supply the plants, Pest & Diseases resistant.
- We give complete Technical Consultancy at chargeable.





## Rhinoceros beetle pest damaged Trees:















### Thanks with Valuable Dates