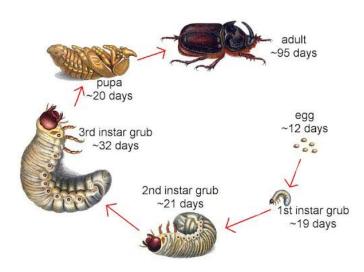

### Challenges:

- Package of practices will be given the Customers only.
- Mainly the "Rhinoceros beetle pest" damage the trees.
- We supply the plants, Pest & Diseases resistant.
- We give complete Technical Consultancy at chargeable.

## Rhinoceros beetle pest damaged Trees: