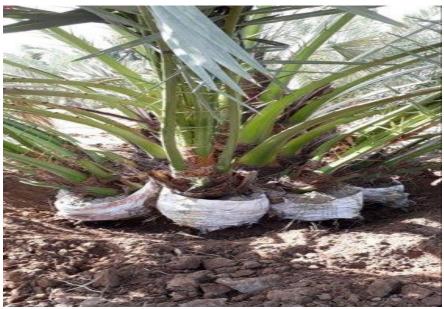

br>840000<br>1050000 |           |
|              | Year  3rd  4th  5th  6th | Yield in Kgs<br>per Plant<br>50<br>100<br>150<br>200 | Price / Kg  130  120  100  100 | Income /<br>Plant<br>6500<br>12000<br>15000<br>20000 | 70<br>70<br>70<br>70<br>70 | / Acre 455000 840000 1050000 1400000  |           |

### Plants Source & Price:

#### **Main Source:**

- We Import the Tissue Culture Plants from Dubai/Abudabi companies.
- Both Female & Male Plant Price: Rs4,500/- X80=3,60,000 per 1Acre.
- After 100% payment 2 Months time to deliver.

#### **2<sup>nd</sup> Source:**

- We have our own production with off Shoots.
- Both Female & Male Plant Price: Rs3,500/- X80=2,80,000 per 1Acre.
- 50% Advance payment, 50% before delivery of 6 Months.

### TissueCulture Plants





### **OffShoot Plants**





### Challenges:

- Package of practices will be given the Customers only.
- Mainly the "Rhinoceros beetle pest" damage the trees.
- We supply the plants, Pest & Diseases resistant.
- We give complete Technical Consultancy at chargeable.





## Rhinoceros beetle pest damaged Trees:















### Thanks with Valuable Dates