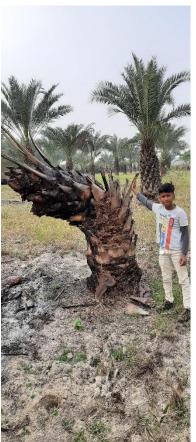

### Challenges:

- Package of practices will be given the Customers only.
- Mainly the "Rhinoceros beetle pest" damage the trees.
- We supply the plants, Pest & Diseases resistant.
- We give complete Technical Consultancy at chargeable.

## Rhinoceros beetle pest damaged Trees: