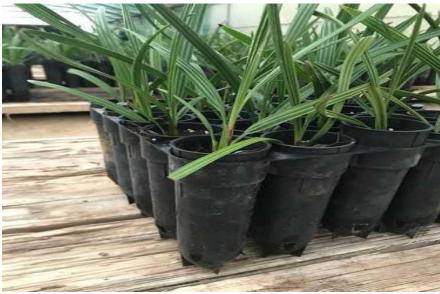

>70       | / Acre<br>455000<br>840000<br>1050000 |           |
|              | Year  3rd  4th  5th  6th | Yield in Kgs<br>per Plant<br>50<br>100<br>150<br>200 | Price / Kg  130  120  100  100 | Income /<br>Plant<br>6500<br>12000<br>15000<br>20000 | 70<br>70<br>70<br>70<br>70 | / Acre 455000 840000 1050000 1400000  |           |

### Plants Source & Price:

#### **Main Source:**

- We Import the Tissue Culture Plants from Dubai/Abudabi companies.
- Both Female & Male Plant Price: Rs4,500/- X80=3,60,000 per 1Acre.
- After 100% payment 2 Months time to deliver.

#### **2<sup>nd</sup> Source:**

- We have our own production with off Shoots.
- Both Female & Male Plant Price: Rs3,500/- X80=2,80,000 per 1Acre.
- 50% Advance payment, 50% before delivery of 6 Months.

### TissueCulture Plants





### **OffShoot Plants**





### Challenges:

- Package of practices will be given the Customers only.
- Mainly the "Rhinoceros beetle pest" damage the trees.
- We supply the plants, Pest & Diseases resistant.
- We give complete Technical Consultancy at chargeable.





## Rhinoceros beetle pest damaged Trees:















### Thanks with Valuable Dates