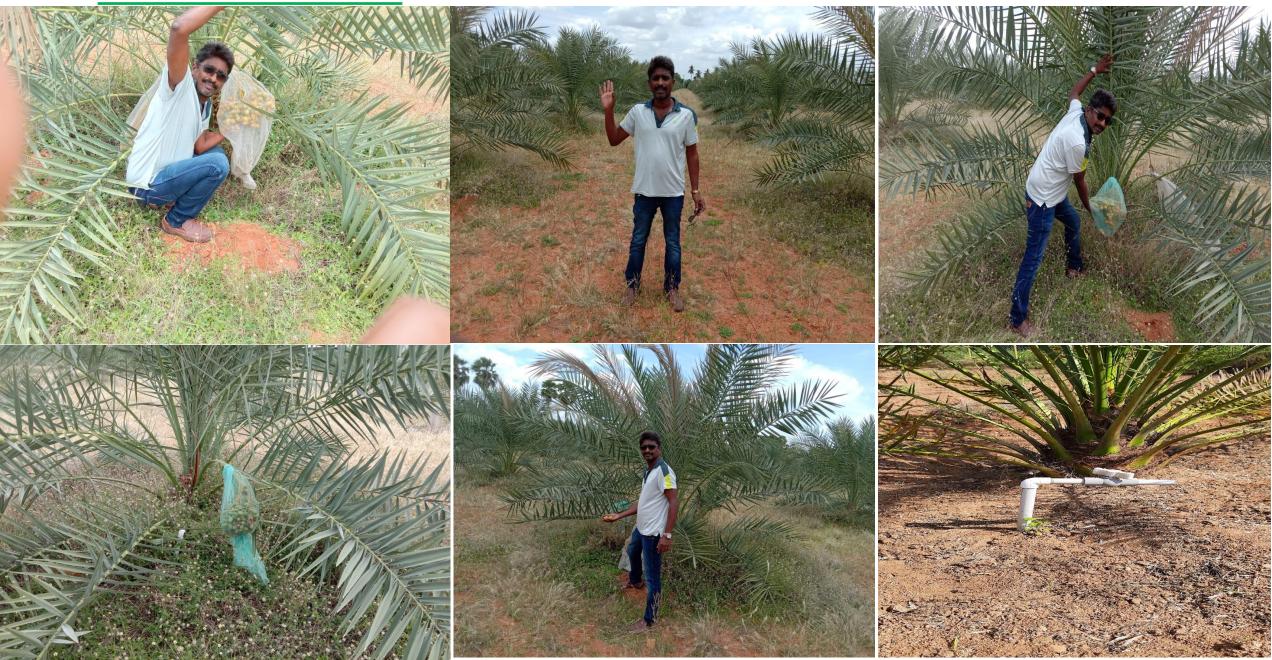

# 20 Lakhs Income from 1Ac by Dates

# **Cultivation**

By



Kalle Agriclinics www.kalleagriclinics.com &





Vikas Biosciences Pvt Ltd www.vikasbiosciences.com

Contact No: +91 789 300 9995 / +91 889 724 5050

Email: <a href="mailto:srkalle@gmail.com">srkalle@gmail.com</a> / <a href="mailto:kalle@gmail.com">kalle@kalleagriclinics.com</a> /

srini@vikasbiosciences.com

# **Dates Plantation**

VIKAS BIOSCIENCES PVT. LTD.



# **Our Plantation**



### No of Plants per 1 Acre

- Plant Spacing: 25Feet X 25Feet
- Total No of Plants = 80
- Female 70
- Male 10



### **Varieties:**

1.Barhi

2.Medjool





# Income from 1 Acre:

| BIODYNAMIC A | RI-CLINICS               |                                                      |                                |                                                      |                            |                                       |           |
|--------------|--------------------------|------------------------------------------------------|--------------------------------|------------------------------------------------------|----------------------------|---------------------------------------|-----------|
|              |                          |