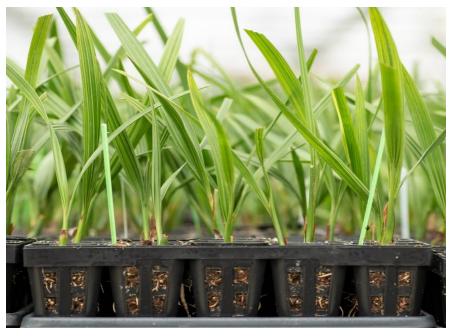

br>70       | / Acre<br>455000<br>840000<br>1050000 |           |
|              | Year  3rd  4th  5th  6th | Yield in Kgs<br>per Plant<br>50<br>100<br>150<br>200 | Price / Kg  130  120  100  100 | Income /<br>Plant<br>6500<br>12000<br>15000<br>20000 | 70<br>70<br>70<br>70<br>70 | / Acre 455000 840000 1050000 1400000  |           |

### Plants Source & Price:

#### **Main Source:**

- We Import the Tissue Culture Plants from Dubai/Abudabi companies.
- Both Female & Male Plant Price: Rs4,500/- X80=3,60,000 per 1Acre.
- After 100% payment 2 Months time to deliver.

#### **2<sup>nd</sup> Source:**

- We have our own production with off Shoots.
- Both Female & Male Plant Price: Rs3,500/- X80=2,80,000 per 1Acre.
- 50% Advance payment, 50% before delivery of 6 Months.

### TissueCulture Plants





### **OffShoot Plants**





### Challenges:

- Package of practices will be given the Customers only.
- Mainly the "Rhinoceros beetle pest" damage the trees.
- We supply the plants, Pest & Diseases resistant.
- We give complete Technical Consultancy at chargeable.





## Rhinoceros beetle pest damaged Trees:















### Thanks with Valuable Dates