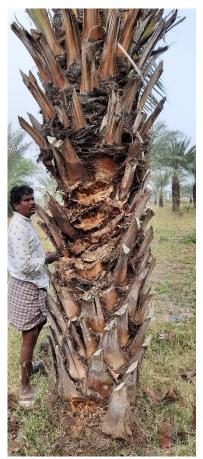

### Challenges:

- Package of practices will be given the Customers only.
- Mainly the "Rhinoceros beetle pest" damage the trees.
- We supply the plants, Pest & Diseases resistant.
- We give complete Technical Consultancy at chargeable.

## Rhinoceros beetle pest damaged Trees: