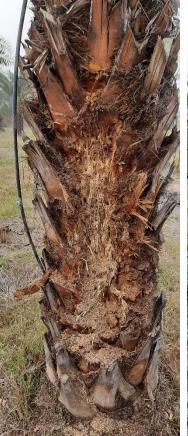

### Challenges:

- Package of practices will be given the Customers only.
- Mainly the "Rhinoceros beetle pest" damage the trees.
- We supply the plants, Pest & Diseases resistant.
- We give complete Technical Consultancy at chargeable.

## Rhinoceros beetle pest damaged Trees: